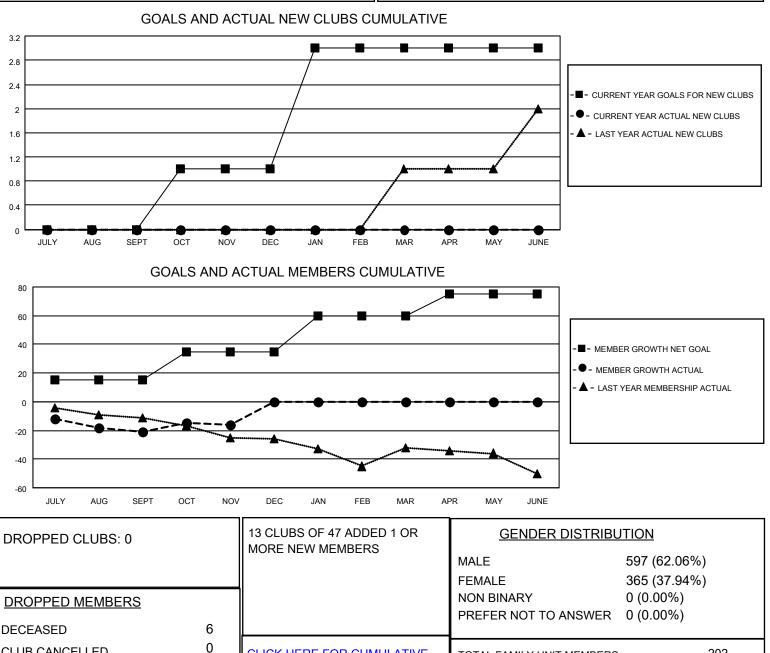

## LOCATION ONTARIO

District A 12

Results as of: 11/30/2021

| Clubs                 |               |           |               | Members               |                           |                         |                                                    |
|-----------------------|---------------|-----------|---------------|-----------------------|---------------------------|-------------------------|----------------------------------------------------|
| RESULTS FOR 2021-2022 |               |           |               | RESULTS FOR 2021-2022 |                           |                         |                                                    |
| QUARTER               | NEW CLUB GOAL | NEW CLUBS | DROPPED CLUBS | QUARTER               | IEMBER GROWTH NET<br>GOAL | MEMBER GROWTH<br>ACTUAL | DROPPED<br>MEMBERS ACTUAL<br>(including transfers) |
| JULY/AUG/SEPT         | 0             | 0         | 0             | JULY/AUG/SEP          | T 15                      | 8                       | 28                                                 |
| OCT/NOV/DEC           | 1             | 0         | 0             | OCT/NOV/DEC           | 20                        | 21                      | 15                                                 |
| JAN/FEB/MAR           | 2             | 0         | 0             | JAN/FEB/MAR           | 25                        | 0                       | 0                                                  |
| APR/MAY/JUNE          | 0             | 0         | 0             | APR/MAY/JUNE          | 15                        | 0                       | 0                                                  |